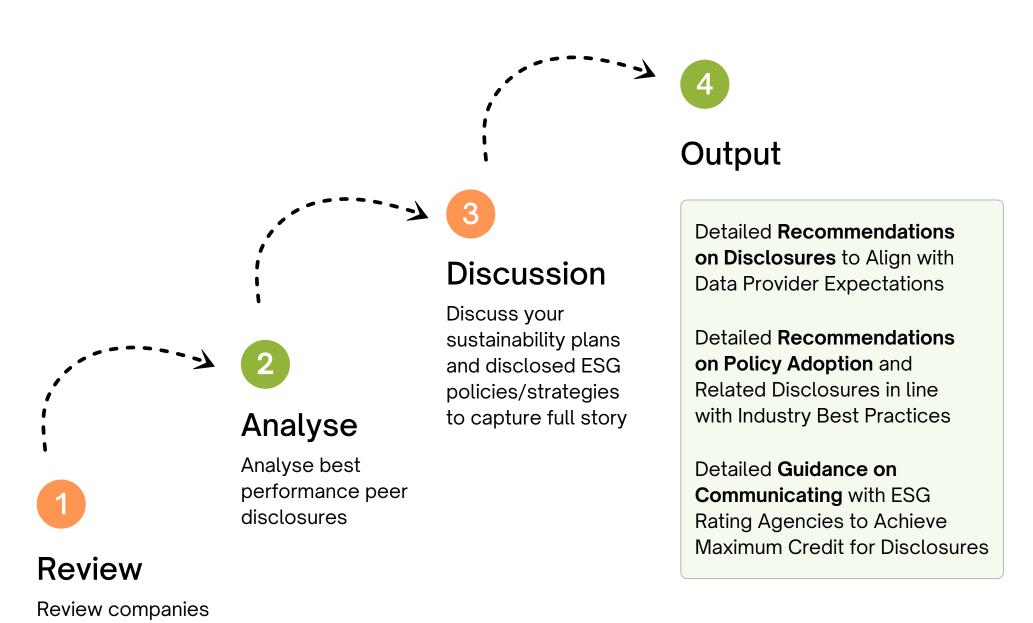

### How Can Fruuit Help

Fruuit Uses a 4 Step Process to Raise Companies ESG Ratings.